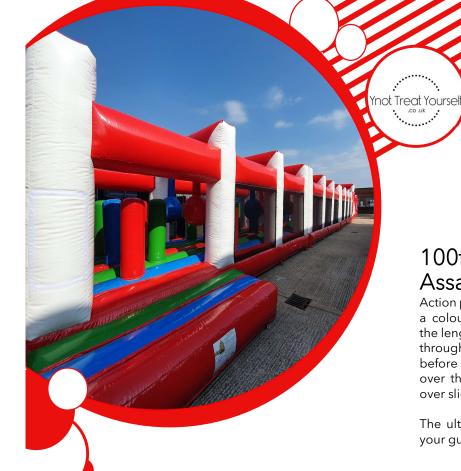

## 100ft / 75ft / 50ft Long Assault Courses

Action packed with non-stop obstacles bringing a colourful and vibrant experience no matter the length of the course you choose. Duel races through the podiums and hanging obstacles before squeezing through the farmers gate and over the hurdles before reaching the up and over slide to finish the race.

The ultimate space filler to no doubt exhaust your guests with a fun filled assault course.